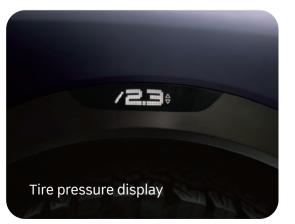

#### Concept #5 Product Highlights

| Design                                                        | Adventurers' Collection                   |
|---------------------------------------------------------------|-------------------------------------------|
| Interstellar Voyage light show                                | All-in-one roof carrier                   |
| Signature lights                                              | Integrated camping kit                    |
| Rear-hinged door                                              | Foldable rear step & foldable winch cover |
| Four-seat configuration                                       | Roof light bar                            |
| Illuminated side step with projection                         | Portable speaker                          |
| Branch deflector for off roading                              | Built-in projector                        |
| New HMI design                                                | Cloudbreak #5 Tent by Heimplanet          |
| Intelligent Comfort                                           | Outdoor Capabilities                      |
| Spacious interior with maximized space utilization            | Off-road driving modes                    |
| AMD V2000 high-computing-power chip                           | AWD                                       |
| Zero gravity seat (with industry's first cushion airbag)      | Vehicle to Load (V2L)                     |
| Dual 13–inch OLED displays                                    | All-terrain tires                         |
| Intelligent in-vehicle interaction technologies powered by AI | Tire pressure display                     |
| EV Technology                                                 | ADAS                                      |
| Battery (nominal) capacity: 100+kWh                           | LIDAR                                     |
| EV range over 550+km (based on WLTP cycle)                    | Urban NSP (navigate on smart pilot)       |
| 800V high-voltage platform                                    |                                           |
| Super charging capability (4C)                                |                                           |