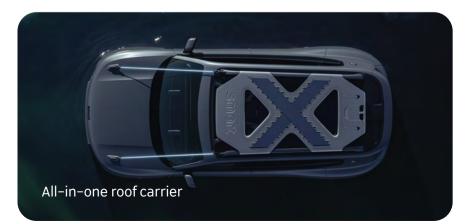

#### Concept #5 Product Highlights

| Design                                                        | Adventurers' Collection                   |
|---------------------------------------------------------------|-------------------------------------------|
| Interstellar Voyage light show                                | All-in-one roof carrier                   |
| Signature lights                                              | Integrated camping kit                    |
| Rear-hinged door                                              | Foldable rear step & foldable winch cover |
| Four-seat configuration                                       | Roof light bar                            |
| Illuminated side step with projection                         | Portable speaker                          |
| Branch deflector for off roading                              | Built-in projector                        |
| New HMI design                                                | Cloudbreak #5 Tent by Heimplanet          |
| Intelligent Comfort                                           | Outdoor Capabilities                      |
| Spacious interior with maximized space utilization            | Off-road driving modes                    |
| AMD V2000 high-computing-power chip                           | AWD                                       |
| Zero gravity seat (with industry's first cushion airbag)      | Vehicle to Load (V2L)                     |
| Dual 13–inch OLED displays                                    | All-terrain tires                         |
| Intelligent in-vehicle interaction technologies powered by AI | Tire pressure display                     |
| EV Technology                                                 | ADAS                                      |
| Battery (nominal) capacity: 100+kWh                           | LIDAR                                     |
| EV range over 550+km (based on WLTP cycle)                    | Urban NSP (navigate on smart pilot)       |
| 800V high-voltage platform                                    |                                           |
| Super charging capability (4C)                                |                                           |