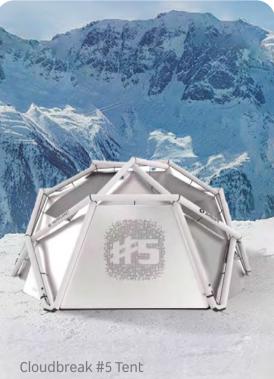

# Outdoor Capabilities

by Heimplanet

#### Concept #5 Product Highlights

| Design                                                        | Adventurers' Collection                   |
|---------------------------------------------------------------|-------------------------------------------|
| Interstellar Voyage light show                                | All-in-one roof carrier                   |
| Signature lights                                              | Integrated camping kit                    |
| Rear-hinged door                                              | Foldable rear step & foldable winch cover |
| Four-seat configuration                                       | Roof light bar                            |
| Illuminated side step with projection                         | Portable speaker                          |
| Branch deflector for off roading                              | Built-in projector                        |
| New HMI design                                                | Cloudbreak #5 Tent by Heimplanet          |
| Intelligent Comfort                                           | Outdoor Capabilities                      |
| Spacious interior with maximized space utilization            | Off-road driving modes                    |
| AMD V2000 high-computing-power chip                           | AWD                                       |
| Zero gravity seat (with industry's first cushion airbag)      | Vehicle to Load (V2L)                     |
| Dual 13–inch OLED displays                                    | All-terrain tires                         |
| Intelligent in-vehicle interaction technologies powered by AI | Tire pressure display                     |
| EV Technology                                                 | ADAS                                      |
| Battery (nominal) capacity: 100+kWh                           | LIDAR                                     |
| EV range over 550+km (based on WLTP cycle)                    | Urban NSP (navigate on smart pilot)       |
| 800V high-voltage platform                                    |                                           |
| Super charging capability (4C)                                |                                           |