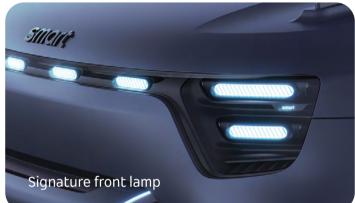

#### Concept #5 Product Highlights

| Design                                                        | Adventurers' Collection                   |
|---------------------------------------------------------------|-------------------------------------------|
| Interstellar Voyage light show                                | All-in-one roof carrier                   |
| Signature lights                                              | Integrated camping kit                    |
| Rear-hinged door                                              | Foldable rear step & foldable winch cover |
| Four-seat configuration                                       | Roof light bar                            |
| Illuminated side step with projection                         | Portable speaker                          |
| Branch deflector for off roading                              | Built-in projector                        |
| New HMI design                                                | Cloudbreak #5 Tent by Heimplanet          |
| Intelligent Comfort                                           | Outdoor Capabilities                      |
| Spacious interior with maximized space utilization            | Off-road driving modes                    |
| AMD V2000 high-computing-power chip                           | AWD                                       |
| Zero gravity seat (with industry's first cushion airbag)      | Vehicle to Load (V2L)                     |
| Dual 13–inch OLED displays                                    | All-terrain tires                         |
| Intelligent in-vehicle interaction technologies powered by AI | Tire pressure display                     |
| EV Technology                                                 | ADAS                                      |
| Battery (nominal) capacity: 100+kWh                           | LIDAR                                     |
| EV range over 550+km (based on WLTP cycle)                    | Urban NSP (navigate on smart pilot)       |
| 800V high-voltage platform                                    |                                           |
| Super charging capability (4C)                                |                                           |