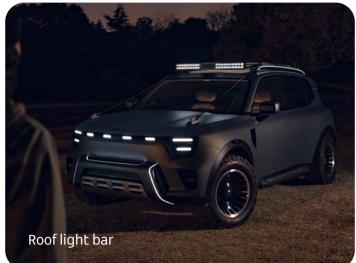

#### Concept #5 Product Highlights

| Design                                                        | Adventurers' Collection                   |
|---------------------------------------------------------------|-------------------------------------------|
| Interstellar Voyage light show                                | All-in-one roof carrier                   |
| Signature lights                                              | Integrated camping kit                    |
| Rear-hinged door                                              | Foldable rear step & foldable winch cover |
| Four-seat configuration                                       | Roof light bar                            |
| Illuminated side step with projection                         | Portable speaker                          |
| Branch deflector for off roading                              | Built-in projector                        |
| New HMI design                                                | Cloudbreak #5 Tent by Heimplanet          |
| Intelligent Comfort                                           | Outdoor Capabilities                      |
| Spacious interior with maximized space utilization            | Off-road driving modes                    |
| AMD V2000 high-computing-power chip                           | AWD                                       |
| Zero gravity seat (with industry's first cushion airbag)      | Vehicle to Load (V2L)                     |
| Dual 13–inch OLED displays                                    | All-terrain tires                         |
| Intelligent in-vehicle interaction technologies powered by AI | Tire pressure display                     |
| EV Technology                                                 | ADAS                                      |
| Battery (nominal) capacity: 100+kWh                           | LIDAR                                     |
| EV range over 550+km (based on WLTP cycle)                    | Urban NSP (navigate on smart pilot)       |
| 800V high-voltage platform                                    |                                           |
| Super charging capability (4C)                                |                                           |