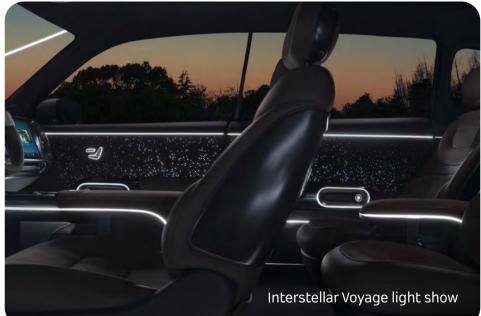

#### Concept #5 Product Highlights

| Design                                                        | Adventurers' Collection                   |
|---------------------------------------------------------------|-------------------------------------------|
| Interstellar Voyage light show                                | All-in-one roof carrier                   |
| Signature lights                                              | Integrated camping kit                    |
| Rear-hinged door                                              | Foldable rear step & foldable winch cover |
| Four-seat configuration                                       | Roof light bar                            |
| Illuminated side step with projection                         | Portable speaker                          |
| Branch deflector for off roading                              | Built-in projector                        |
| New HMI design                                                | Cloudbreak #5 Tent by Heimplanet          |
| Intelligent Comfort                                           | Outdoor Capabilities                      |
| Spacious interior with maximized space utilization            | Off-road driving modes                    |
| AMD V2000 high-computing-power chip                           | AWD                                       |
| Zero gravity seat (with industry's first cushion airbag)      | Vehicle to Load (V2L)                     |
| Dual 13–inch OLED displays                                    | All-terrain tires                         |
| Intelligent in-vehicle interaction technologies powered by AI | Tire pressure display                     |
| EV Technology                                                 | ADAS                                      |
| Battery (nominal) capacity: 100+kWh                           | LIDAR                                     |
| EV range over 550+km (based on WLTP cycle)                    | Urban NSP (navigate on smart pilot)       |
| 800V high-voltage platform                                    |                                           |
| Super charging capability (4C)                                |                                           |