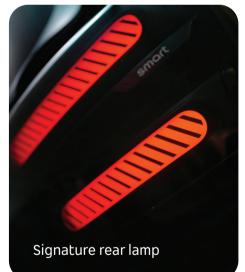

#### Concept #5 Product Highlights

| Design                                                        | Adventurers' Collection                   |
|---------------------------------------------------------------|-------------------------------------------|
| Interstellar Voyage light show                                | All-in-one roof carrier                   |
| Signature lights                                              | Integrated camping kit                    |
| Rear-hinged door                                              | Foldable rear step & foldable winch cover |
| Four-seat configuration                                       | Roof light bar                            |
| Illuminated side step with projection                         | Portable speaker                          |
| Branch deflector for off roading                              | Built-in projector                        |
| New HMI design                                                | Cloudbreak #5 Tent by Heimplanet          |
| Intelligent Comfort                                           | Outdoor Capabilities                      |
| Spacious interior with maximized space utilization            | Off-road driving modes                    |
| AMD V2000 high-computing-power chip                           | AWD                                       |
| Zero gravity seat (with industry's first cushion airbag)      | Vehicle to Load (V2L)                     |
| Dual 13–inch OLED displays                                    | All-terrain tires                         |
| Intelligent in-vehicle interaction technologies powered by AI | Tire pressure display                     |
| EV Technology                                                 | ADAS                                      |
| Battery (nominal) capacity: 100+kWh                           | LIDAR                                     |
| EV range over 550+km (based on WLTP cycle)                    | Urban NSP (navigate on smart pilot)       |
| 800V high-voltage platform                                    |                                           |
| Super charging capability (4C)                                |                                           |