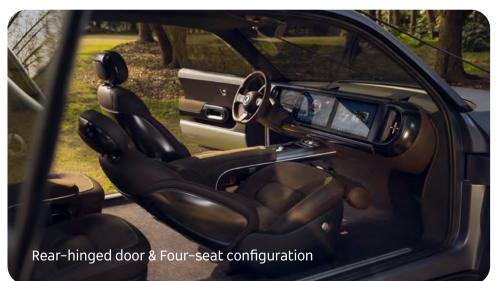

#### Concept #5 Product Highlights

| Design                                                        | Adventurers' Collection                   |
|---------------------------------------------------------------|-------------------------------------------|
| Interstellar Voyage light show                                | All-in-one roof carrier                   |
| Signature lights                                              | Integrated camping kit                    |
| Rear-hinged door                                              | Foldable rear step & foldable winch cover |
| Four-seat configuration                                       | Roof light bar                            |
| Illuminated side step with projection                         | Portable speaker                          |
| Branch deflector for off roading                              | Built-in projector                        |
| New HMI design                                                | Cloudbreak #5 Tent by Heimplanet          |
| Intelligent Comfort                                           | Outdoor Capabilities                      |
| Spacious interior with maximized space utilization            | Off-road driving modes                    |
| AMD V2000 high-computing-power chip                           | AWD                                       |
| Zero gravity seat (with industry's first cushion airbag)      | Vehicle to Load (V2L)                     |
| Dual 13–inch OLED displays                                    | All-terrain tires                         |
| Intelligent in-vehicle interaction technologies powered by AI | Tire pressure display                     |
| EV Technology                                                 | ADAS                                      |
| Battery (nominal) capacity: 100+kWh                           | LIDAR                                     |
| EV range over 550+km (based on WLTP cycle)                    | Urban NSP (navigate on smart pilot)       |
| 800V high-voltage platform                                    |                                           |
| Super charging capability (4C)                                |                                           |