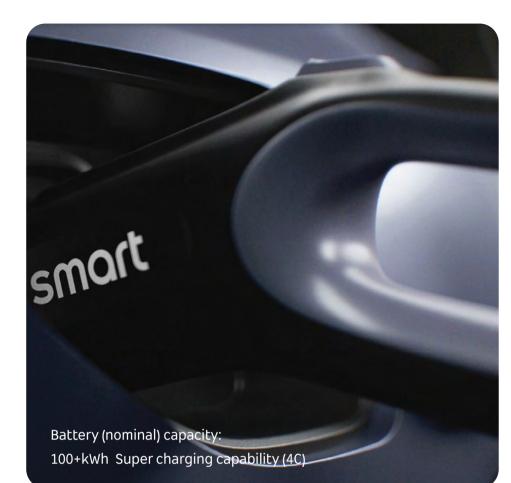

### EV Technology

smart Concept #5

#### Concept #5 Product Highlights

| Design                                                        | Adventurers' Collection                   |
|---------------------------------------------------------------|-------------------------------------------|
| Interstellar Voyage light show                                | All-in-one roof carrier                   |
| Signature lights                                              | Integrated camping kit                    |
| Rear-hinged door                                              | Foldable rear step & foldable winch cover |
| Four-seat configuration                                       | Roof light bar                            |
| Illuminated side step with projection                         | Portable speaker                          |
| Branch deflector for off roading                              | Built-in projector                        |
| New HMI design                                                | Cloudbreak #5 Tent by Heimplanet          |
| Intelligent Comfort                                           | Outdoor Capabilities                      |
| Spacious interior with maximized space utilization            | Off-road driving modes                    |
| AMD V2000 high-computing-power chip                           | AWD                                       |
| Zero gravity seat (with industry's first cushion airbag)      | Vehicle to Load (V2L)                     |
| Dual 13–inch OLED displays                                    | All-terrain tires                         |
| Intelligent in-vehicle interaction technologies powered by AI | Tire pressure display                     |
| EV Technology                                                 | ADAS                                      |
| Battery (nominal) capacity: 100+kWh                           | LIDAR                                     |
| EV range over 550+km (based on WLTP cycle)                    | Urban NSP (navigate on smart pilot)       |
| 800V high-voltage platform                                    |                                           |
| Super charging capability (4C)                                |                                           |