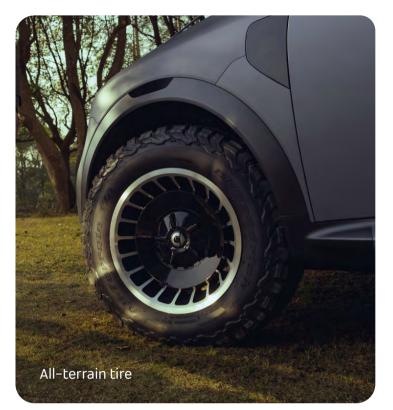

#### Concept #5 Product Highlights

| Design                                                        | Adventurers' Collection                   |
|---------------------------------------------------------------|-------------------------------------------|
| Interstellar Voyage light show                                | All-in-one roof carrier                   |
| Signature lights                                              | Integrated camping kit                    |
| Rear-hinged door                                              | Foldable rear step & foldable winch cover |
| Four-seat configuration                                       | Roof light bar                            |
| Illuminated side step with projection                         | Portable speaker                          |
| Branch deflector for off roading                              | Built-in projector                        |
| New HMI design                                                | Cloudbreak #5 Tent by Heimplanet          |
| Intelligent Comfort                                           | Outdoor Capabilities                      |
| Spacious interior with maximized space utilization            | Off-road driving modes                    |
| AMD V2000 high-computing-power chip                           | AWD                                       |
| Zero gravity seat (with industry's first cushion airbag)      | Vehicle to Load (V2L)                     |
| Dual 13–inch OLED displays                                    | All-terrain tires                         |
| Intelligent in-vehicle interaction technologies powered by AI | Tire pressure display                     |
| EV Technology                                                 | ADAS                                      |
| Battery (nominal) capacity: 100+kWh                           | LIDAR                                     |
| EV range over 550+km (based on WLTP cycle)                    | Urban NSP (navigate on smart pilot)       |
| 800V high-voltage platform                                    |                                           |
| Super charging capability (4C)                                |                                           |